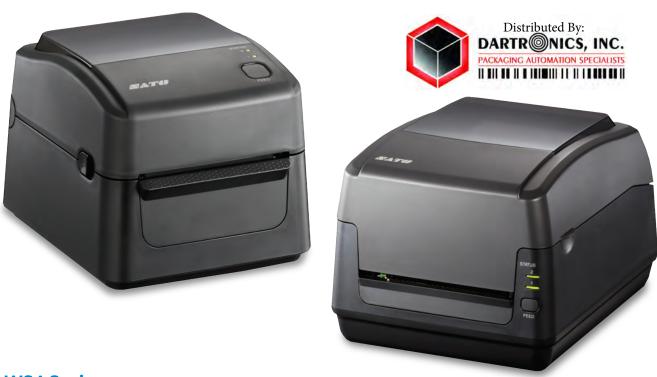

## **WS4 Series**

The SATO WS4 Series is an easy to use, feature rich compact 4" printer with fast throughput and print speeds at either 203 or 300 dpi resolutions, providing exceptional output. With features not typically found at this price point, the WS4 base model has three standard interfaces, including Ethernet and optional Bluetooth or 802.11 WLAN.

The WS4 is available either as Direct Thermal only or Thermal Transfer model, which allows up to a 300m ribbon. Best of all, the WS4 comes standard with robust onboard emulations. The SATO WS4 maximizes performance and investment for versatile desktop label applications in various regional markets and vertical segments. Base Model Includes: USB, RS232, Ethernet interfaces.