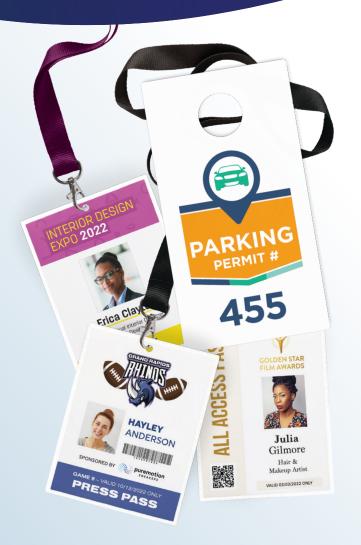

## SCC-4000D

**Oversized Credential Printer** 

The SCC-4000D Oversized Credential printer features single pass print-head technology and prints in beautiful 1200 dpi.

swiftcolor

TRAY PAUSE

The SCC4000D is highlighted by its blazing fast print speed, printing a 3.5" x 5.5" full color card in 2 seconds! It is a perfect fit printing oversize badges for tradeshows, large events, concerts, music festivals, racing, golf, major sports and stadium special events, parking passes, door hangers, tradeshows, media credentials, college/university, educational summits and seminars, and more.