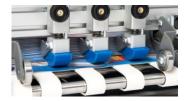

#### Straight Shooter takes friction feeding to a new level with these exclusive features:

- \* Solid, heavy-duty paper guides that extend ALL THE WAY THROUGH THE FEEDER
- \* Repositionable Feed Belts -- Lets you customize the feeder for every piece!
- \* Independently Adjustable Separators... as many as you like!
- \* Heavy duty shafts and bearings for long life.
- \* Use as many separators and belts as each job requires
- \* Completely tool-less setup!

#### Buckle separation™ for smoother feeding!