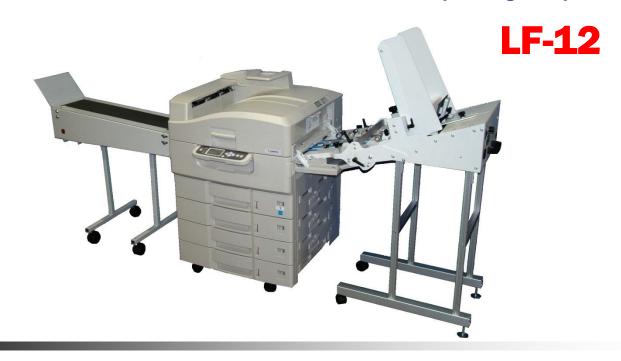

### **LF-12 High Speed Laser Printer Feeder**

Now you can get the most out of your high speed printer with the all new Straight Shooter LF-12. Top loading means continuous running without the delays caused by reloading traditional envelope hoppers.

The LF-12 features our unique floating acceleration table offering simple integration with NO CHANGES to the printer! Simply open the manual feed tray, slide the feeder in, and you're ready to run!

# Straight Shooter LF-12 Make your laser printer an envelope workhorse!

The LF-12 was designed to make your laser printer more productive. Capable of holding up to 500 envelopes, the top-load design means no annoying delays for reloading envelopes! The LF-12 easily handles envelopes, postcards, and other hard to feed pieces.

#### No Interface Required!

With our unique floating acceleration table, The LF-12 easily rolls up to your printer with no wiring, mechanical latching or removal of trays! Simply set the feeder up, roll into place and run!