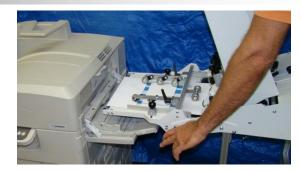

The LF-12 features our unique floating acceleration table offering simple integration with NO CHANGES to the printer! Simply open the manual feed tray, slide the feeder in, and you're ready to run!

#### No Interface Required!

With our unique floating acceleration table, The LF-12 easily rolls up to your printer with no wiring, mechanical latching or removal of trays! Simply set the feeder up, roll into place and run!

Competitive feeders require removal of the printer's manual feed trays sacrificing versatility.

Not with Straight Shooter's LF-12!

If you are running #10 envelopes with the LF-12 and need to print on a different size piece, simply slide the feeder back and use the manual tray as usual! *Versatility!* 