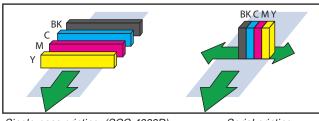

nment (Temperature/Humidity)          |                   | 59°F 10% - 86°F 80% (15°C 10% - 30°C 80%)                   |
| Ink Cartridges                                        | Color             | Bk/C/M/Y                                                    |
|                                                       | Capacity          | 105ml for each color                                        |
| 0 " " 1 1 1 1                                         |                   |                                                             |

<sup>\*</sup>Specification subject to change without notice.

The SwiftColor SCC-4000D Oversized Credential Printer features single pass print-head technology that allows blazing fast print speed, printing a 3.5" x 5.5" full color card in under 2 seconds!





Serial printing