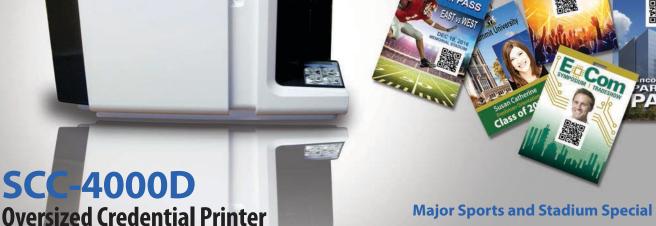

The SwiftColor SCC-4000D Oversized Credential printer features single pass print-head technology and prints in beautiful 1200 dpi. The SCC4000D is highlighted by its blazing fast print speed, printing a 3.5" x 5.5" full color card in 2 seconds! It is a perfect fit printing oversize badges for tradeshows, large events, concerts, music festivals, racing, golf, major sports and stadium special events, parking passes, door hangers, tradeshows, media credentials, college/university, educational summits and seminars, and more. In a markets that require printing on-demand, high speed, and high quality - this is the perfect printer for you!

- ✓ Fast speed! Prints 3.5" x 5.5 in under 2 seconds!
- ✓ Prints on SwiftColor paper or PVC cards.
- Prints sizes 3.5"x5.5", CR100, 3.5" x 4", 4"x6", and more!
- **✓** On demand! For short run or high volume.
- ✓ No pre-printing required.

<sup>\*</sup>Specification subject to change without notice.

The SwiftColor SCC-4000D Oversized Credential Printer features single pass print-head technology that allows blazing fast print speed, printing a 3.5" x 5.5" full color card in under 2 seconds!