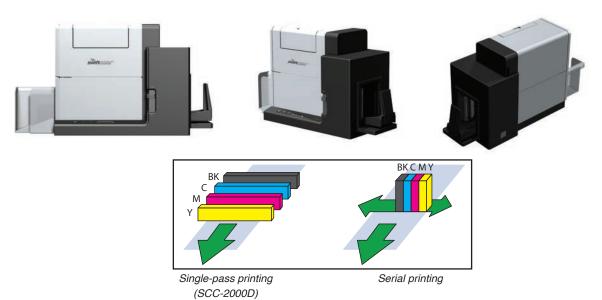

## **Features**

- High quality. 1200dpi
- Single-pass printhead architecture
- Desktop and compact
- High Speed (50 cards/min)

## **Product Specifications**

| SCC-2000D                       |                                                                          |
|---------------------------------|--------------------------------------------------------------------------|
| Print Technology                | Ink jet (single pass printing)                                           |
| Type of Ink                     | Dye based ink                                                            |
| Print Color                     | 4 color (Bk, C, M, Y)                                                    |
| Dimensions (W x D x H)          | 15.4 (W) x 7.0 (H) x 11.0 (D) inches                                     |
|                                 | 391 (W) x 178 (H) x 280 (D) mm (excluding eject tray)                    |
| Weight                          | Approx. 15.43 lbs. (7kg) Net                                             |
| Print Resolution                | 1200dpi x 1200dpi                                                        |
| Print Heads                     | 4                                                                        |
| Maximum print speed             | 50 sheets / minute                                                       |
| Media Size                      | Business Cards                                                           |
|                                 | CR80 Cards (55 x 91mm)                                                   |
|                                 | 1 Long Length Card (2.1 x 6.7 inch) (55 x 172 mm)                        |
| Margin                          | Top and bottom: 0.01 inch (0.3mm), right and left: 0.01 inch (0.3mm)     |
| Type of Media                   | Inkjet coated paper, plastic card                                        |
| Media Thickness                 | (Paper Card) 0.08 ~0.15, 0.3 inches (210~370, 760 μm)                    |
|                                 | (Plastic Card) 0.15 ~0.23, 0.3 inches (394~604, 760 μm)                  |
| Media feeding/ejecting capacity | 250 sheets (business card)                                               |
|                                 | 100 sheets (plastic card (604 μm thickness)                              |
| Interface                       | USB2.0 High Speed, Giga Bit Ethernet                                     |
| OS                              | Windows7 (32, 64 bit), Windows 8 (32, 64 bit), Windows Server 2008, 2012 |
| Ink Cartridges                  | 14ml for each color                                                      |