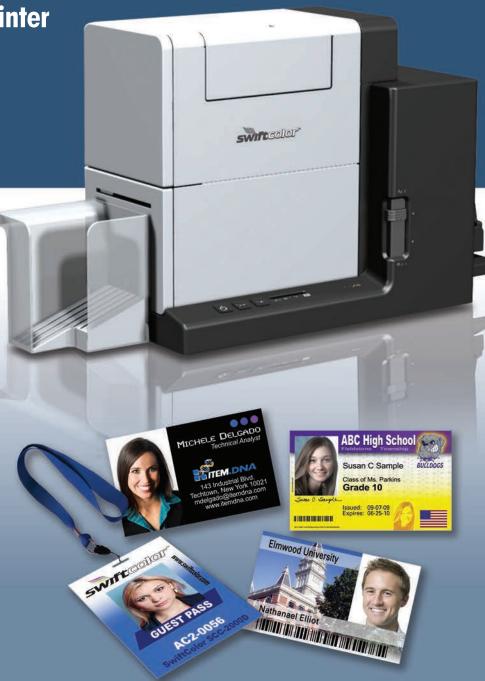

## **Versatile Applications**

Business cards printed on paper or plastic, identification cards, member cards, student ID's and more.

## **Product Specifications**

| SCC-2000D                       |                                                                          |
|---------------------------------|--------------------------------------------------------------------------|
| Print Technology                | Ink jet (single pass printing)                                           |
| Type of Ink                     | Dye based ink                                                            |
| Print Color                     | 4 color (Bk, C, M, Y)                                                    |
| Dimensions (W x D x H)          | 15.4 (W) x 7.0 (H) x 11.0 (D) inches                                     |
|                                 | 391 (W) x 178 (H) x 280 (D) mm (excluding eject tray)                    |
| Weight                          | Approx. 15.43 lbs. (7kg) Net                                             |
| Print Resolution                | 1200dpi x 1200dpi                                                        |
| Print Heads                     | 4                                                                        |
| Maximum print speed             | 50 sheets / minute                                                       |
| Media Size                      | Business Cards                                                           |
|                                 | CR80 Cards (55 x 91mm)                                                   |
|                                 | 1 Long Length Card (2.1 x 6.7 inch) (55 x 172 mm)                        |
| Margin                          | Top and bottom: 0.01 inch (0.3mm), right and left: 0.01 inch (0.3mm)     |
| Type of Media                   | Inkjet coated paper, plastic card                                        |
| Media Thickness                 | (Paper Card) 0.08 ~0.15, 0.3 inches (210~370, 760 μm)                    |
|                                 | (Plastic Card) 0.15 ~0.23, 0.3 inches (394~604, 760 μm)                  |
| Media feeding/ejecting capacity | 250 sheets (business card)                                               |
|                                 | 100 sheets (plastic card (604 μm thickness)                              |
| Interface                       | USB2.0 High Speed, Giga Bit Ethernet                                     |
| OS                              | Windows7 (32, 64 bit), Windows 8 (32, 64 bit), Windows Server 2008, 2012 |
| Ink Cartridges                  | 14ml for each color                                                      |