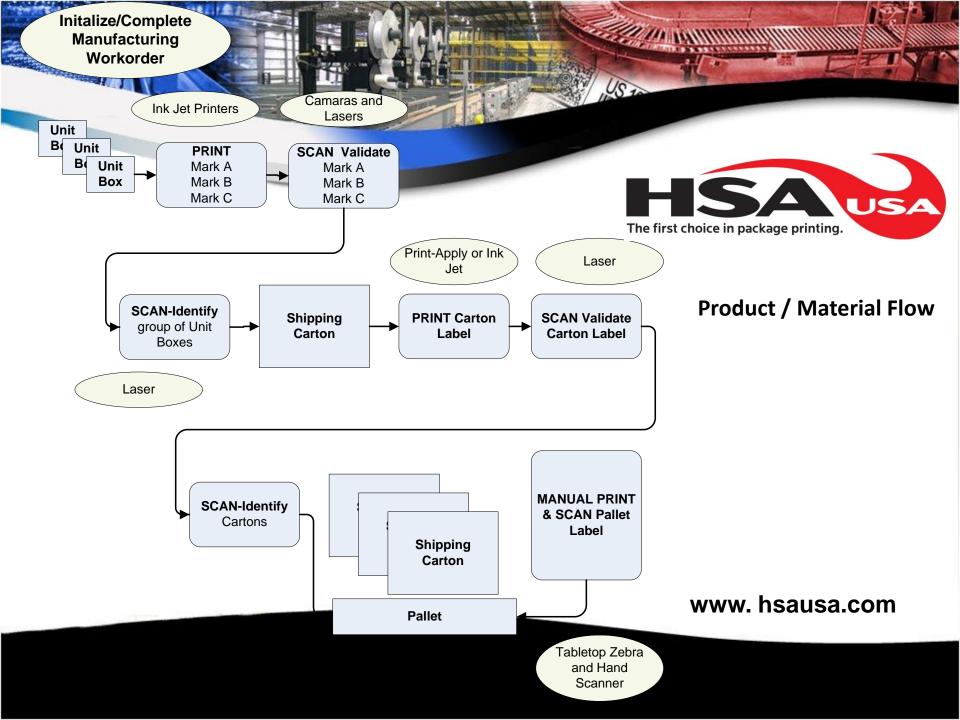

#### Inventory - WMS

- · Receiving
- · Packing/shipping
- Putaway
- · Manifesting
- Picking
- · Batching/waving
- Replenishment Cartonization
- Robots

#### Equipment - WCS

- Conveyors
- · AS/RS
- Carousels
- · Scanners/cameras
- Scales
- Sorters

- · Picking: light, voice,
- RF, and paper
- Robots
- · Print and apply
- · Document insertion
- · Packaging systems