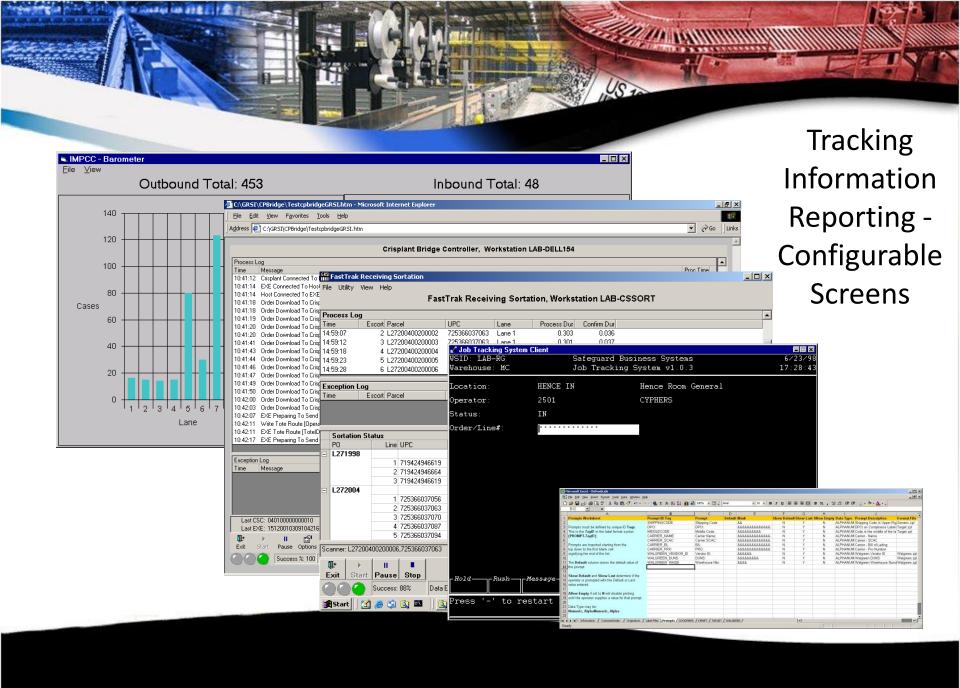

#### Information

- · Human machine interfaces
- Dashboard displays
- · E-mail/browser alerts
- · RF handhelds
- · Diagnostics and reporting

- Best of the breed suppliers
- Equipment and software you can rely on
- One source for an integrated solution
- Dedicated to providing the best service and support