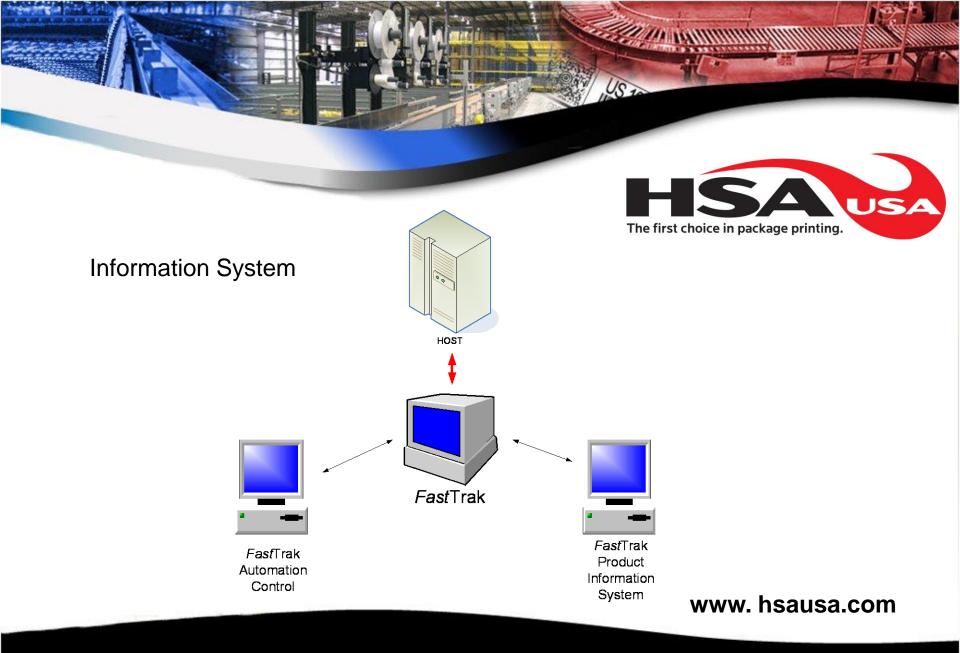

ERP/WMS

Host

- IBM, RISC, or AS/400 Mainframe

Single-point connectivity

# FastTrak\* WM+

Ethernet backbone

Electrical controls

**PLCs** 