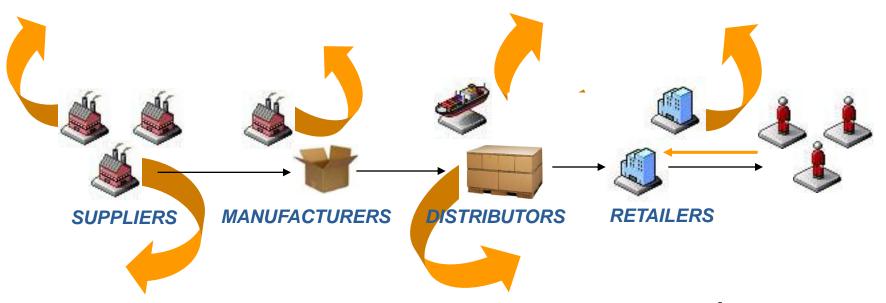

#### TRACEABILITY AND ELECTRONIC PEDIGREE

**HSAUSA** has solutions that can help you:

- •Manage an electronic chain-of-custody for your pharmaceutical products
- Achieve pedigree compliance with California Senate Bill 1307
- •Use GTIN IDs for unique serialization
- •Provide a stand-alone solution or integrate with your existing host system
- •Meets GS1 EPCGlobal Inc. Drug Pedigree Messaging Standard requirements

## Benefits of HSAUSA electronic pedigree solution:

- Automated transaction processing
- Automated inventory management
- Shipment reconciliation
- Product authentication/loss prevention
- Expiration management
- Lot tracking
- Recall management
- Automated ePedigree documentation