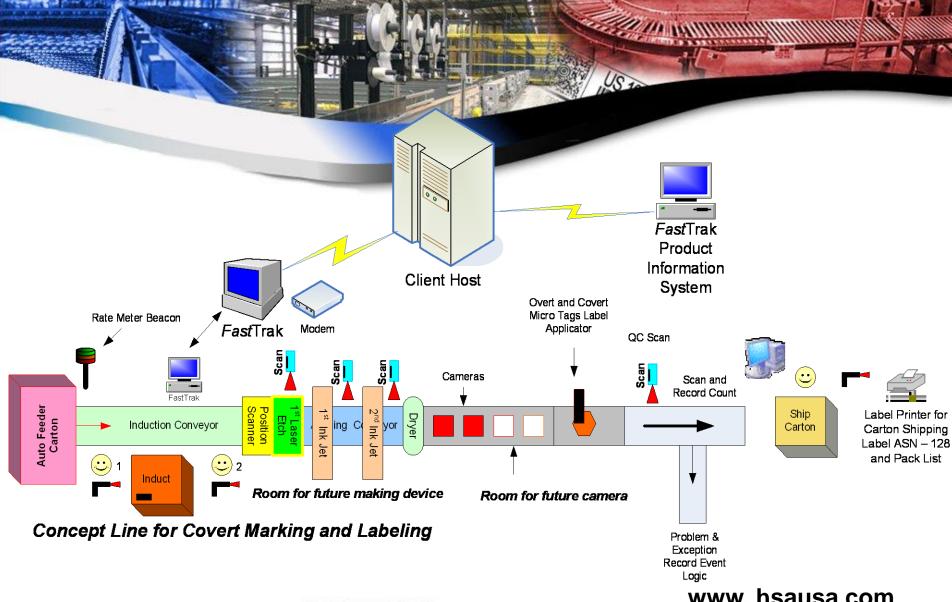

#### TRACEABILITY AND ELECTRONIC PEDIGREE

**HSAUSA** has solutions that can help you:

- •Manage an electronic chain-of-custody for your pharmaceutical products
- Achieve pedigree compliance with California Senate Bill 1307
- •Use GTIN IDs for unique serialization
- •Provide a stand-alone solution or integrate with your existing host system
- •Meets GS1 EPCGlobal Inc. Drug Pedigree Messaging Standard requirements

## Benefits of HSAUSA electronic pedigree solution:

- Automated transaction processing
- Automated inventory management
- Shipment reconciliation
- Product authentication/loss prevention
- Expiration management
- Lot tracking
- Recall management
- Automated ePedigree documentation