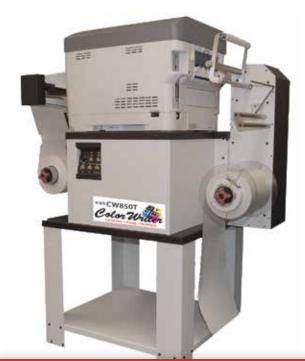

The Color Writer Digital Label Printer by HSAUSA is a fast, affordable, narrow web digital label printer.

The roll-to-roll Color Writer Digital Label Printer features an LED toner print engine that is capable of printing up to 25 feet per minute. The results are beautiful and professional labels with a wide color gamut, fantastic definition, and deep, rich blacks.

You can create a wide range of applications due to extensive media choices, including papers, polyesters and vinyls. The Color Writer can print on substrates 6.5 to 8.5 inches wide on rolls with a maximum outside diameter of 12 inches. The Color Writer's top, bottom and gap sensors allow printing on roll or pre-die cut label substrates.

| Printer                                                            |                                           |
|--------------------------------------------------------------------|-------------------------------------------|
| Print Technology                                                   | LED Toner                                 |
| Speed                                                              | Up to 25 feet/min   7.6 meters/min        |
| Resolution                                                         | Up to 600 x 1200 dpi                      |
| Interfaces                                                         | Ethernet 10/100/1000 Base-T or USB 2.0    |
| Media Width                                                        | 6.5 - 8.5 inches   152 - 215 mm           |
|                                                                    |                                           |
| Print Station                                                      |                                           |
| Dimensions                                                         | 40″ X 24" X 52″   102 cm x 61 cm x 132 cm |
| Weight                                                             | 242.8 lbs   110.1kg                       |
| Maximum Input Roll Diameter                                        | 12 inches   30.5 cm                       |
| Power Requirement                                                  | 900 watts                                 |
|                                                                    | 100-132 VAC / 47-63 Hz or                 |
|                                                                    | 180-240 VAC / 47-63 Hz                    |
| Warranty                                                           | Limited liability 1 year                  |
|                                                                    |                                           |
| Software                                                           |                                           |
| Wasatch SoftRIP                                                    | Stochastic Screening                      |
| Software is compatible with Windows 7, 8 and 10 operating systems. |                                           |
|                                                                    |                                           |
|                                                                    |                                           |